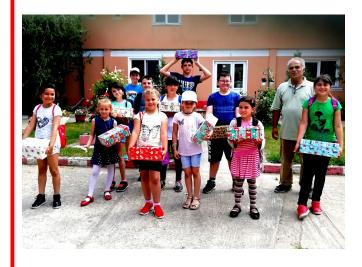

## Dear friends.

In Romania, today we celebrated International Children's Day.

We had a meeting with the children in Dunavatu de Jos and Dunavatu de Sus, celebrating through outdoor games, songs and Bible lessons through which we showed them that they are special in the eyes of the Lord who loves them.