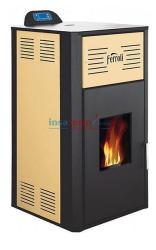

Texel—Holland. The radiators stay in Sunlight Center - storage. But we need pipes, fittings and 1 Pellet boiler (pellet fireplace). The cost to buy and fix all system is around 2500 Euro, don't include the wages. We not have a central heating system. We used electric radiators only in activity room, I remember, was great when we had 17 grad Celsius, but the bathroom, the kitchen, the hole, office, hasn't heater. The children from After school Sunlight Center, spent 4 hours per day, eat and make homework from Primary School.

- Two Friends Volunteers from Cluj - Romania, will come next week to fix the radiators, pipes, connectors and all fittings on the walls.

But will pray for financial help—to receive 1732 Euro to buy pellet boiler ( pellet fireplace) for payment and finish all the heating system.

#### For Donations:

Asociatia Raza Soarelui-Sunlight RAIFFEISEN BANK, Cod Swift RZBR ROBU, GBP : RO11 RZBR 0000 0600 0320 0128 Euro: RO66 RZBR 0000 0600 1028 8480 Lei: RO23 RZBR 0000 0600 0320 0106

Pellet boiler